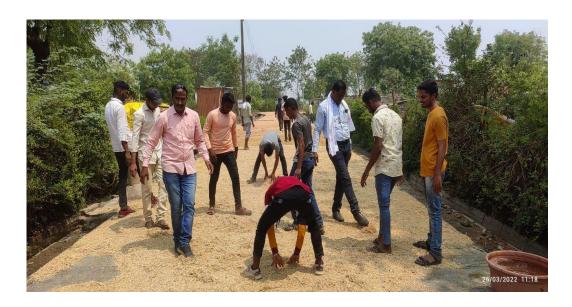

# 1. Title of the Practice: Clean India Programme

# 2. Objective of the Practice

The main Objective of the Practice to keep the clean our college campus. The NSS Unit is organised Clean India Programmein every year basis on various occasions such as Saint Gadge Baba Anniversary, Republic day, Independence day, Marathwada mukti sangram day etc. This programme provide awareness among students about cleanliness practice and they taught to treat environment as their friend. The main aim of this practice is to aware the students regarding the conservation of nature and our responsibility to keep clean and save environment. It also beneficial for plastic free campus.

#### **4.The Practice**

- 1. Cleanliness Programme undertaken by the NSS Department every year on various occasions such as Saint Gadge Baba Anniversary, Hutatma Govindrao PansareAnniversary Marathwada mukti sangram day etc.
- 2. Various kinds of useless materials and green waste clean every year,
- 3. In 2021-22the total expenditure about the Clean India Programme was Rs 1140/-.
- 4. It keeps college campus clean and plastic free on regular basis.

## 5. Evidence of success

All the waste materials from trees and plants keep on clean regularly, therefore it makes our College premises more clean and beautiful. Due to that our premises becomes plastic free and finally it will help us to become healthier.