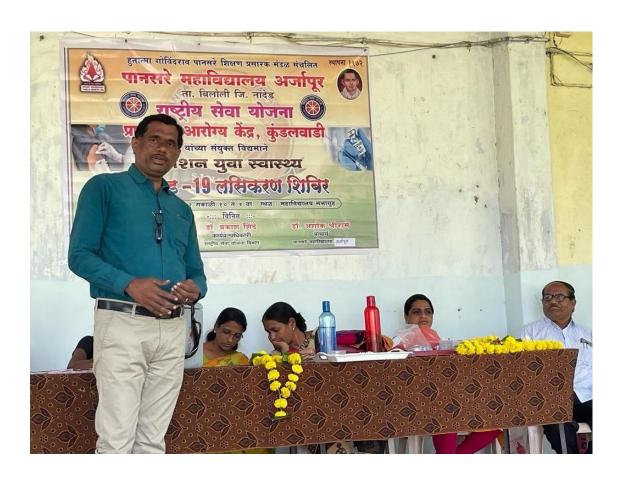

# 2. Title of the Practice: Covid-19 Vaccination Programme

# 2. Objective of the Practice

The main Objective of the Practice aware about the importance of covid-19 vaccination and also provide information about prevention of infection of Covid-19. The NSS department and Primary Health centre, Kundalwadi is organisedCovid-19 Vaccination Programme on various occasion. It helpsto provide prevention of Covid-19 virus in huge number of participants. It also beneficial for Covid free India.

#### 6. Problems encountered and Resource required:

Many people in rural area are not aware of covid-19 Vaccine. They don't want to get vaccinated earlier but after more convincing then by our health officers and NSS Volunteers those people get vaccinated.