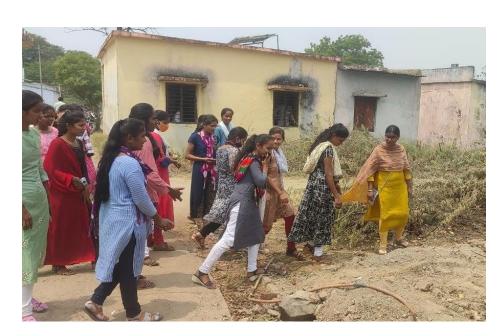

# 1. Title of the Practice: Clean India Programme

# 2. Objective of the Practice

The main Objective of the Practice to keep the clean our college campus. The NSS Unit is organised Clean India Programmein every year basis on various occasions such as Saint Gadge Baba Anniversary, Republic day, Independence day, Marathwada mukti sangram day etc. This programme provide awareness among students about cleanliness practice and they taught to treat environment as their friend. The main aim of this practice is to aware the students regarding the conservation of nature and our responsibility to keep clean and save environment. It also beneficial for plastic free campus.

#### **4.The Practice**

- 1. Cleanliness Programme undertaken by the NSS Department every year on various occasions such as Saint Gadge Baba Anniversary, Hutatma Govindrao PansareAnniversary Marathwada mukti sangram day etc.
- 2. Various kinds of useless materials and green waste clean every year,
- 3. In 2021-22the total expenditure about the Clean India Programme was Rs 1140/-.
- 4. It keeps college campus clean and plastic free on regular basis.

## 5. Evidence of success

All the waste materials from trees and plants keep on clean regularly, therefore it makes our College premises more clean and beautiful. Due to that our premises becomes plastic free and finally it will help us to become healthier.