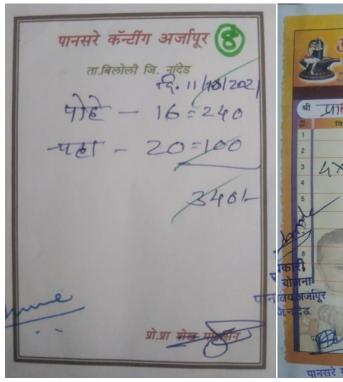

#### **4.The Practice**

- 1. Cleanliness Programme undertaken by the NSS Department every year on various occasions such as Saint Gadge Baba Anniversary, Hutatma Govindrao PansareAnniversary Marathwada mukti sangram day etc.
- 2. Various kinds of useless materials and green waste clean every year,
- 3. In 2021-22the total expenditure about the Clean India Programme was Rs 1140/-.
- 4. It keeps college campus clean and plastic free on regular basis.