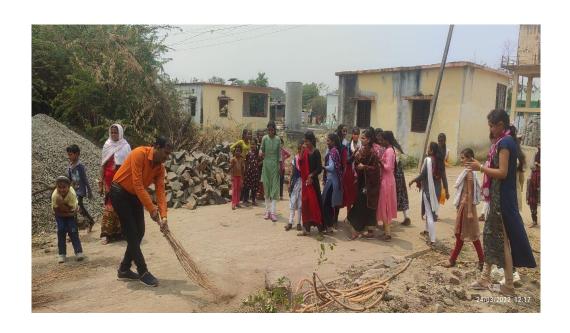

# 1. Title of the Practice: Clean India Programme

# 2. Objective of the Practice

The main Objective of the Practice to keep the clean our college campus. The NSS Unit is organised Clean India Programmein every year basis on various occasions such as Saint Gadge Baba Anniversary, Republic day, Independence day, Marathwada mukti sangram day etc. This programme provide awareness among students about cleanliness practice and they taught to treat environment as their friend. The main aim of this practice is to aware the students regarding the conservation of nature and our responsibility to keep clean and save environment. It also beneficial for plastic free campus.

#### **4.The Practice**

- 1. Cleanliness Programme undertaken by the NSS Department every year on various occasions such as Saint Gadge Baba Anniversary, Hutatma Govindrao PansareAnniversary Marathwada mukti sangram day etc.
- 2. Various kinds of useless materials and green waste clean every year,
- 3. In 2021-22the total expenditure about the Clean India Programme was Rs 1140/-.
- 4. It keeps college campus clean and plastic free on regular basis.

## 5. Evidence of success

All the waste materials from trees and plants keep on clean regularly, therefore it makes our College premises more clean and beautiful. Due to that our premises becomes plastic free and finally it will help us to become healthier.