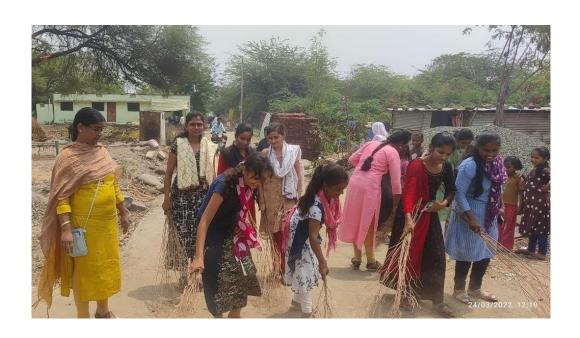

# 1. Title of the Practice: Clean India Programme

# 2. Objective of the Practice

The main Objective of the Practice to keep the clean our college campus. The NSS Unit is organised Clean India Programmein every year basis on various occasions such as Saint Gadge Baba Anniversary, Republic day, Independence day, Marathwada mukti sangram day etc. This programme provide awareness among students about cleanliness practice and they taught to treat environment as their friend. The main aim of this practice is to aware the students regarding the conservation of nature and our responsibility to keep clean and save environment. It also beneficial for plastic free campus.

#### **4.The Practice**

- 1. Cleanliness Programme undertaken by the NSS Department every year on various occasions such as Saint Gadge Baba Anniversary, Hutatma Govindrao PansareAnniversary Marathwada mukti sangram day etc.
- 2. Various kinds of useless materials and green waste clean every year,
- 3. In 2021-22the total expenditure about the Clean India Programme was Rs 1140/-.
- 4. It keeps college campus clean and plastic free on regular basis.

## 5. Evidence of success

All the waste materials from trees and plants keep on clean regularly, therefore it makes our College premises more clean and beautiful. Due to that our premises becomes plastic free and finally it will help us to become healthier.