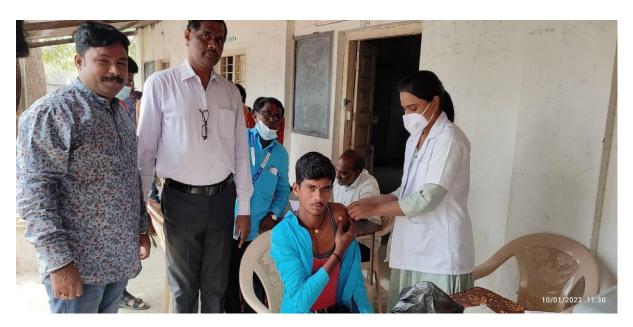

# 2. Title of the Practice: Covid-19 Vaccination Programme

# 2. Objective of the Practice

The main Objective of the Practice aware about the importance of covid-19 vaccination and also provide information about prevention of infection of Covid-19. The NSS department and Primary Health centre, Kundalwadi is organisedCovid-19 Vaccination Programme on various occasion. It helpsto provide prevention of Covid-19 virus in huge number of participants. It also beneficial for Covid free India.

#### 5. Evidence of success

Our college always free from Covid-19 virus infection as well as our students, teaching and non- teaching staff was not get infected in first, second and third wave of Covid-19 virus.