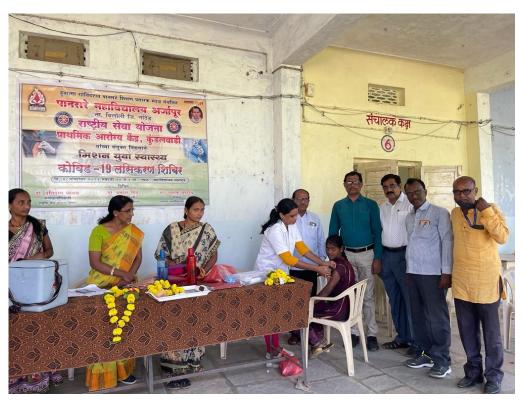

# 2. Title of the Practice: Covid-19 Vaccination Programme

# 2. Objective of the Practice

The main Objective of the Practice aware about the importance of covid-19 vaccination and also provide information about prevention of infection of Covid-19. The NSS department and Primary Health centre, Kundalwadi is organisedCovid-19 Vaccination Programme on various occasion. It helpsto provide prevention of Covid-19 virus in huge number of participants. It also beneficial for Covid free India.

#### 4. The Practice

- 1. Covid-19 Vaccination Programme undertaken by the Joint collaboration of NSS Department and Primary Health centre, Kundalwadi during the Covid-19 waves.
- 2. In 2021-22 the total expenditure about the Covid-19 Awareness programme was Rs 2087/-

#### 5. Evidence of success

Our college always free from Covid-19 virus infection as well as our students, teaching and non- teaching staff was not get infected in first, second and third wave of Covid-19 virus.