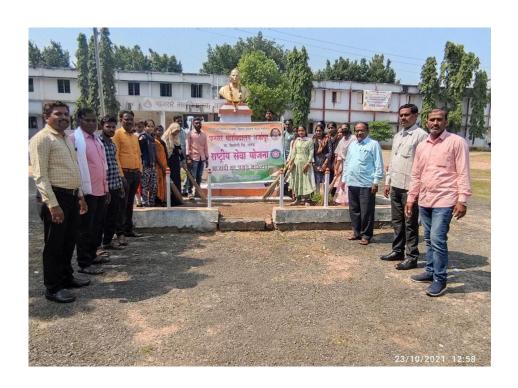

# 1. Title of the Practice: Clean India Programme

# 2. Objective of the Practice

The main Objective of the Practice to keep the clean our college campus. The NSS Unit is organised Clean India Programmein every year basis on various occasions such as Saint Gadge Baba Anniversary, Republic day, Independence day, Marathwada mukti sangram day etc. This programme provide awareness among students about cleanliness practice and they taught to treat environment as their friend. The main aim of this practice is to aware the students regarding the conservation of nature and our responsibility to keep clean and save environment. It also beneficial for plastic free campus.

#### **4.The Practice**

- 1. Cleanliness Programme undertaken by the NSS Department every year on various occasions such as Saint Gadge Baba Anniversary, Hutatma Govindrao PansareAnniversary Marathwada mukti sangram day etc.
- 2. Various kinds of useless materials and green waste clean every year,
- 3. In 2021-22the total expenditure about the Clean India Programme was Rs 1140/-.
- 4. It keeps college campus clean and plastic free on regular basis.