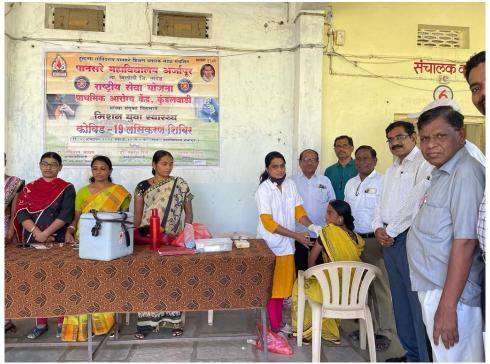

# 2. Title of the Practice: Covid-19 Vaccination Programme

# 2. Objective of the Practice

The main Objective of the Practice aware about the importance of covid-19 vaccination and also provide information about prevention of infection of Covid-19. The NSS department and Primary Health centre, Kundalwadi is organisedCovid-19 Vaccination Programme on various occasion. It helpsto provide prevention of Covid-19 virus in huge number of participants. It also beneficial for Covid free India.

#### 4. The Practice

- 1. Covid-19 Vaccination Programme undertaken by the Joint collaboration of NSS Department and Primary Health centre, Kundalwadi during the Covid-19 waves.
- 2. In 2021-22 the total expenditure about the Covid-19 Awareness programme was Rs 2087/-