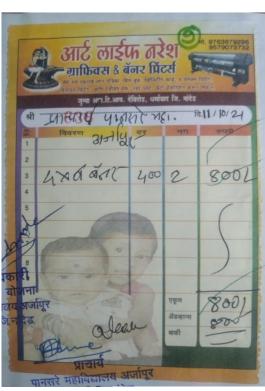

#### **4.The Practice**

- 1. Cleanliness Programme undertaken by the NSS Department every year on various occasions such as Saint Gadge Baba Anniversary, Hutatma Govindrao PansareAnniversary Marathwada mukti sangram day etc.
- 2. Various kinds of useless materials and green waste clean every year,
- 3. In 2021-22the total expenditure about the Clean India Programme was Rs 1140/-.
- 4. It keeps college campus clean and plastic free on regular basis.